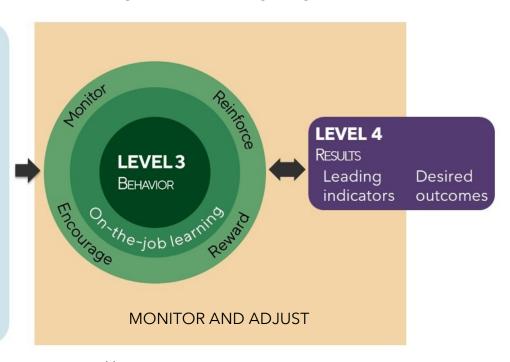

## THE NEW WORLD KIRKPATRICK MODEL

The degree to which targeted outcomes occur as a result of the training and the LEVEL 4: support and accountability package RESULTS LEVEL 3: The degree to which participants apply what they learned during training when they are back on the job **BEHAVIOR** The degree to which participants acquire the intended knowledge, skills, attitude, LEVEL 2: confidence and commitment based on their participation in the training LEARNING The degree to which participants find the training favorable, engaging and relevant LEVEL 1: to their jobs REACTION